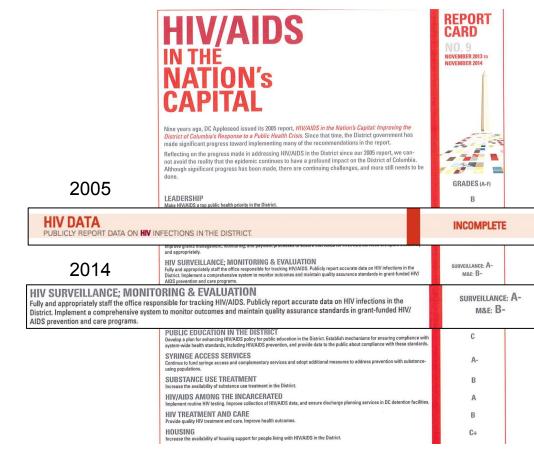

## An Overwhelmed D.C. Agency Loses Count of AIDS Cases

December 30, 2006

In late August, barely a month into her new job, Marie Sansone of the District's AIDS agency was astounded by what she discovered: five boxes of unexamined HIV and AIDS cases that had not been touched in more than a year.

In the boxes were records of 2,000 to 3,000 cases that had yet to be entered in the city's database. The records are mostly from 2004 and 2005, some from 2003. Who's getting sicker, who needs treatment, who died. All boxed up.

#### The Role of Leadership

#### **Problem**

- Leadership churn at the DOH
- Tolerance to inadequate public health Practices
- Inadequate Link btn grants and Results

**Both** 

#### **Solution**

- Results Focused Mayor and Council Member
- HIV/AIDS Summit
- CAPSTAT
- Expert Selected to Lead