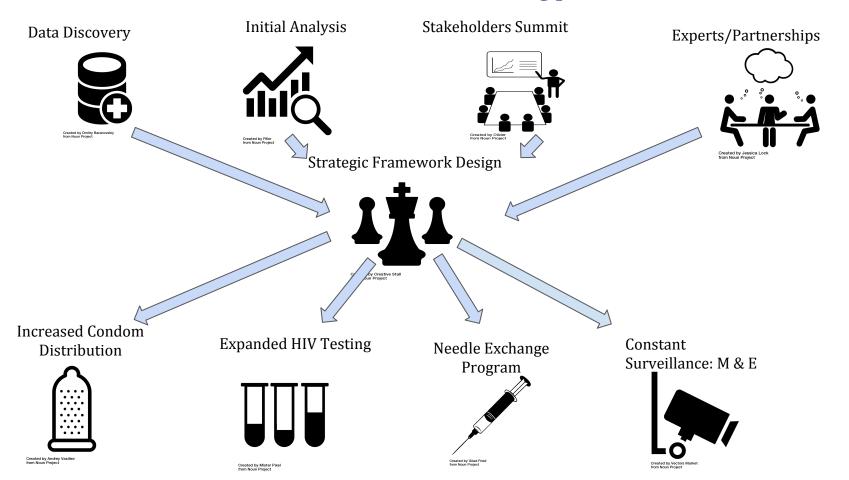

#### The Methodology

#### The Role of Technology

#### The Role of People

The Epidemiologist | Understand, use, and publish data

**The Analysts** | Identified best practices for outreach

The City's Administrators Office | Made the response to the epidemic a top priority

**The Providers** Demanded and used the data

The Partners

Collected and provided insights to the data

**The Observers** | Feedback on the district's performance

**The Residents** | Actively contributed to the fight