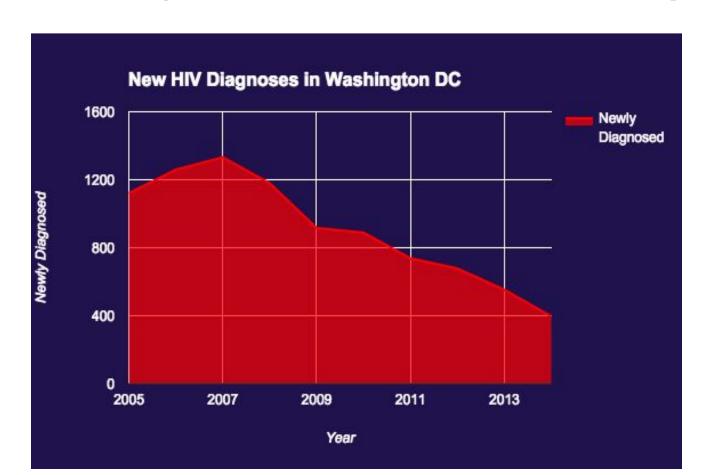

#### How did Washington, D.C. reduce new HIV cases by 70%?

#### Results

- The number of newly reported HIV cases decreased by 70%
- The number of persons linked to care within 3 months of diagnosis increased by 80%
- The number of persons moving from stage 3 HIV disease (AIDS) to stage 1 and 2 (HIV only) increased
- The number of children born with HIV reduced to zero