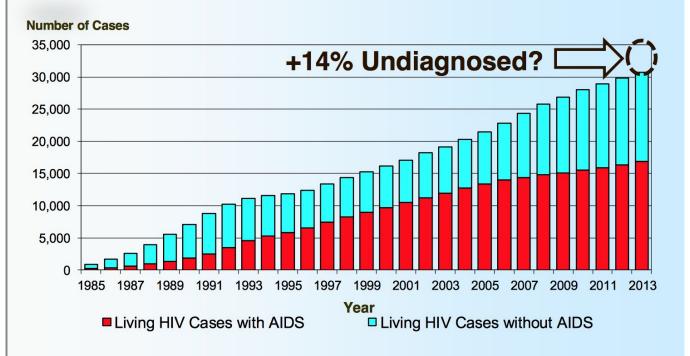

#### Results

- The number of newly reported HIV cases decreased by 70%
- The number of persons linked to care within 3 months of diagnosis increased by 80%
- The number of persons moving from stage 3 HIV disease (AIDS) to stage 1 and 2 (HIV only) increased
- The number of children born with HIV reduced to zero