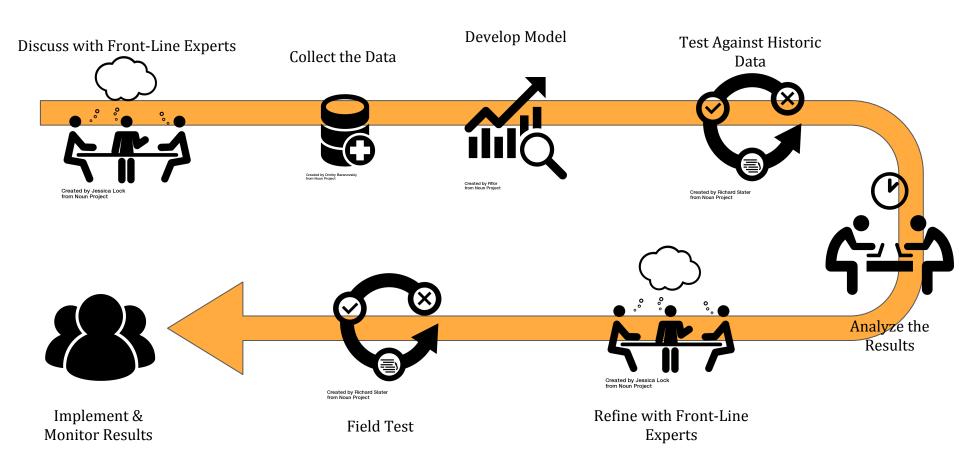

#### The Methodology

#### The Role of People

Front-Line Experts

Image Source: <a href="https://backchannel.com/">https://backchannel.com/</a>, "Bluegrass, Blight, and the Future of Cities: How a fiddler and an astrophysicist introduced predictive analytics to Cincinnati"

#### The Role of Technology

Collecting/Storing Data

**Analyzing Data** 

Sharing Methods & Results