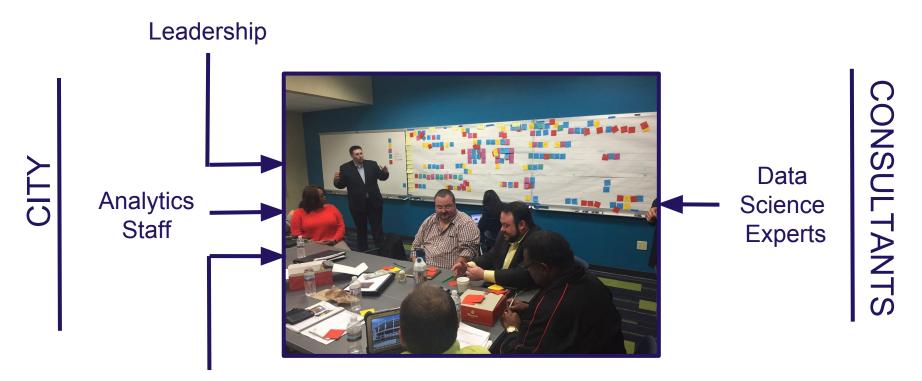

#### The Role of People

Front-Line Experts

Image Source: <a href="https://backchannel.com/">https://backchannel.com/</a>, "Bluegrass, Blight, and the Future of Cities: How a fiddler and an astrophysicist introduced predictive analytics to Cincinnati"