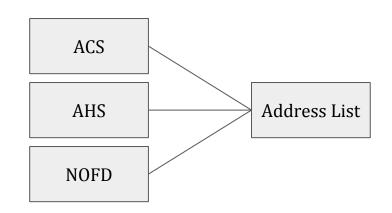

#### The role of data

- Risk assessment model
  - Combining data from across the city
    - Structural information
    - 311 complaints
    - Code violations

#### The role of data

- New Orleans
  - Where do fires occur?
  - Where are smoke detectors absent?