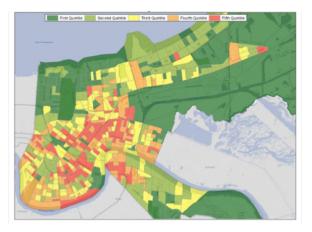

#### The role of data

- New Orleans
  - Where do fires occur?
  - Where are smoke detectors absent?

#### Combined Risk of Missing Smoke Alarm and Fire Deaths