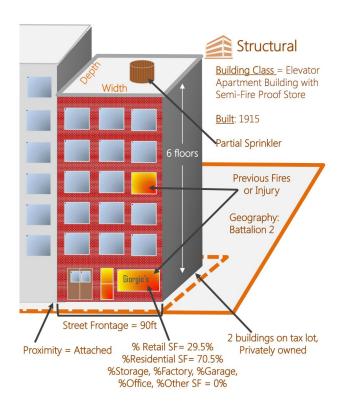

#### The role of data

- Risk assessment model
  - Combining data from across the city
    - Structural information
    - 311 complaints
    - Code violations