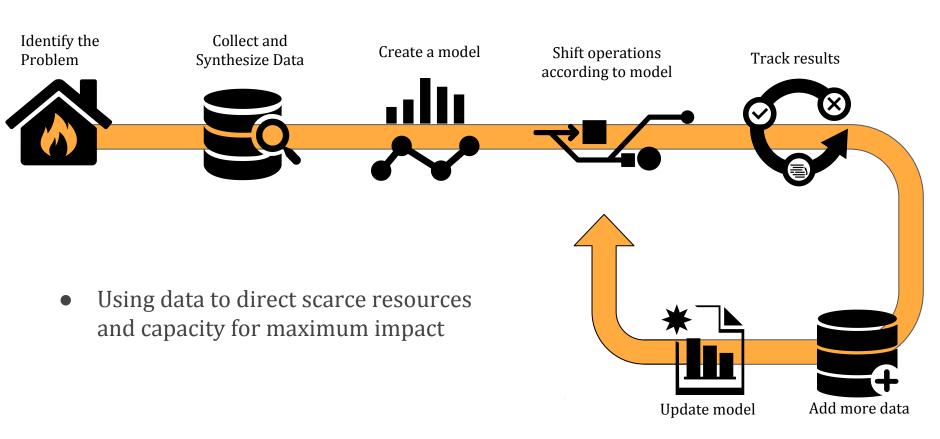

#### **Summary of Key Insights and Replication Considerations**

- Data and buy-in must be city-wide and interdepartmental
- Analytics projects must meet departments where they are
- A city can't fix every problem, but it can be smart about the problems it chooses to fix
- An educated guess is better than a shot in the dark
- You don't need a large team or advanced software (at the beginning)
- Projects must understand and adapt to cultural and jurisdictional realities