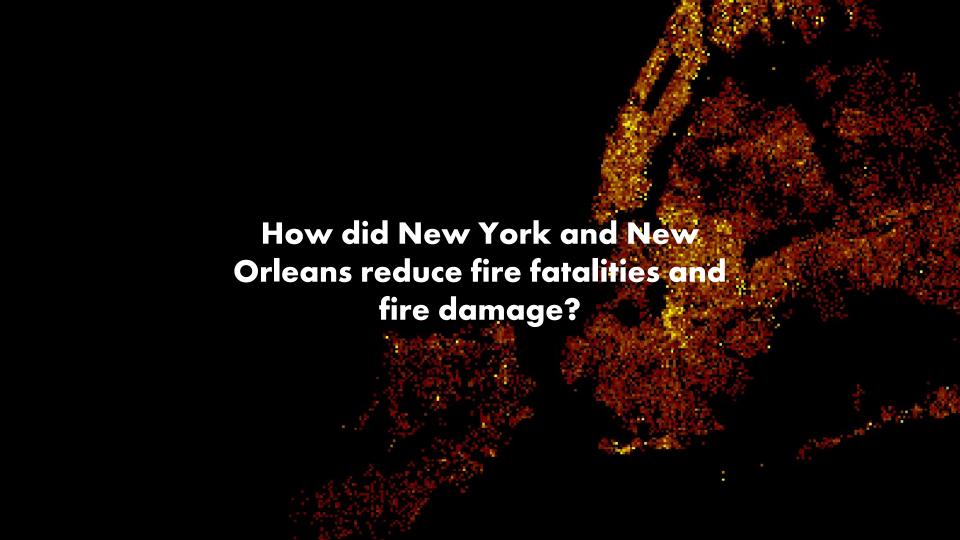

#### The role of data

- New Orleans
  - Where do fires occur?
  - Where are smoke detectors absent?